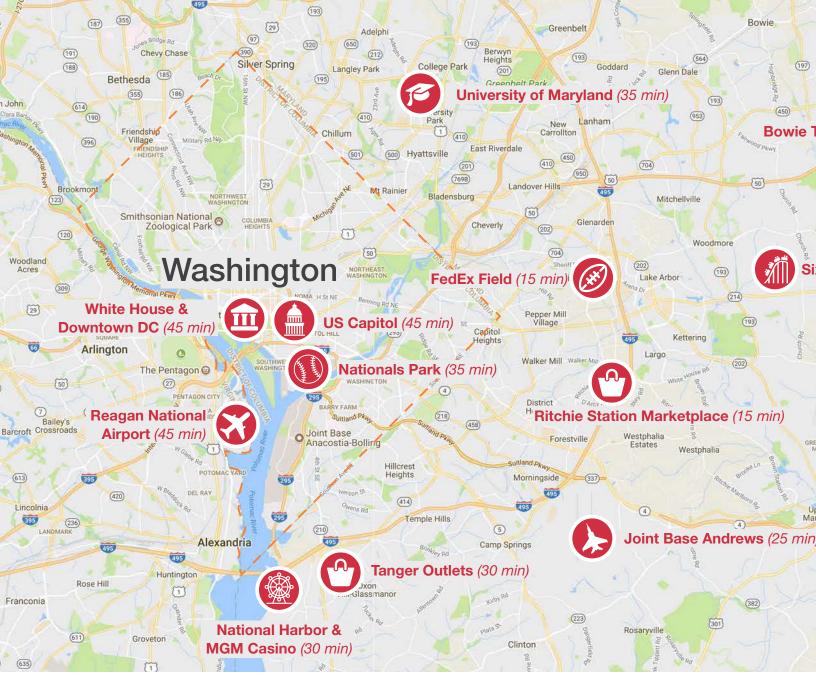

#### REGIONAL LOCATION

- Ideally situated between Washington DC and Annapolis, Maryland
- Quick access to major highways including Route 301, Route 50, the Capital Beltway (I-495) and I-95
- Near Joint Base Andrews, NASA Goddard Space Flight Center and other federal agencies