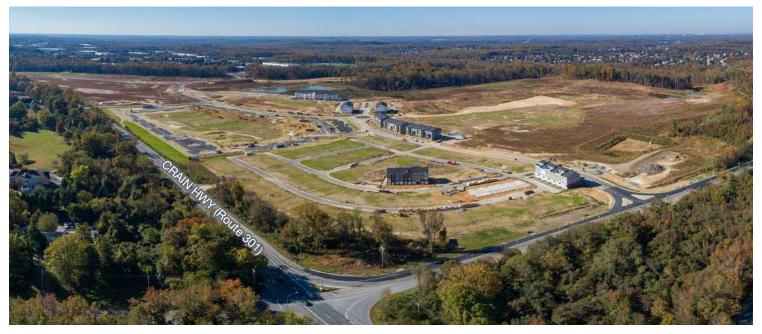

# Delivering Q3 2023!

South Lake is a new, 381± acre mixed-use development in Bowie, Maryland. The site is under construction and includes residential homes, commercial space, and recreation areas.

South Lake Marketplace is poised to be Bowie's new destination retail & entertainment center. Commercial space is available for retail, office, hospitality, and more.

#### **ACCESS & VISIBILITY ALONG ROUTE 301**

- Main entrance at fully signalized intersection with Crain Highway (Route 301), northand southbound lanes; additional entrance at Central Avenue (Route 214)
- Multiple points in ingress/egress along Crain Highway
- ▶ 3,600+ feet of frontage
- Prominent pylon signage