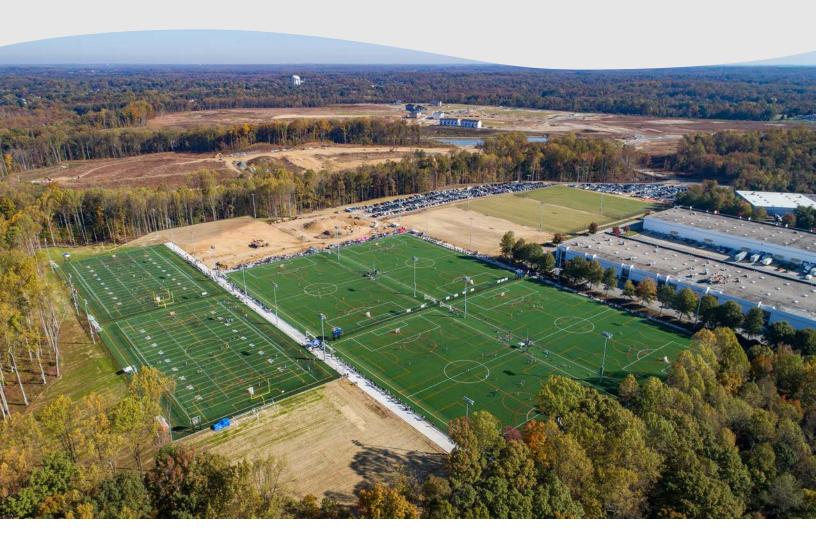

#### RAPIDLY DEVELOPING MARKET

- Adjoins Liberty Sports Park, the Mid-Atlantic region's premier sports tournament venue attracting over 500,000 visitors annually. Liberty Sports Park opened in 2022.
- ► Closest retail to major employment centers Collington Trade Zone & National Capital Business Park, featuring 8+ million square feet

### ADJOINS LIBERTY SPORTS PARK

Liberty Sports Park, opened in Fall 2022, is the Mid-Atlantic region's premier sports vacation destination.

- ► Host 30+ tournaments annually
- Attracts 344,000+ tournament & league attendees annually
- ▶ 10 lit fields for adult and youth lacrosse, field hockey, football, soccer, rugby and ultimate frisbee tournaments