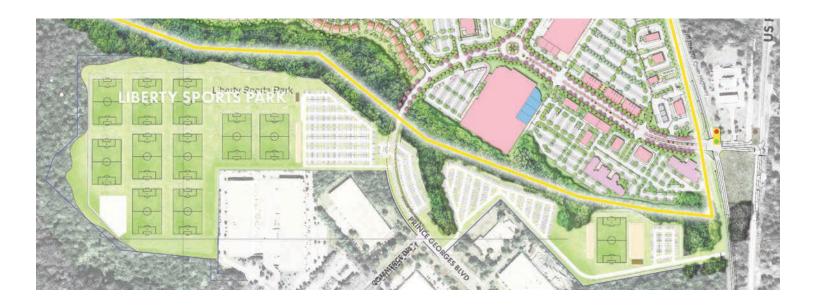

# Delivering Q3 2023!

South Lake is a new, 381± acre mixed-use development in Bowie, Maryland. The site is under construction and includes residential homes, commercial space, and recreation areas.

South Lake Marketplace is poised to be Bowie's new destination retail & entertainment center. Commercial space is available for retail, office, hospitality, and more.

#### RAPIDLY DEVELOPING MARKET

- Adjoins Liberty Sports Park, the Mid-Atlantic region's premier sports tournament venue attracting over 500,000 visitors annually. Liberty Sports Park opened in 2022.
- ► Closest retail to major employment centers Collington Trade Zone & National Capital Business Park, featuring 8+ million square feet

#### **ACCESS & VISIBILITY ALONG ROUTE 301**

- Main entrance at fully signalized intersection with Crain Highway (Route 301), northand southbound lanes; additional entrance at Central Avenue (Route 214)
- Multiple points in ingress/egress along Crain Highway
- ▶ 3,600+ feet of frontage
- Prominent pylon signage

### ADJOINS LIBERTY SPORTS PARK

Liberty Sports Park, opened in Fall 2022, is the Mid-Atlantic region's premier sports vacation destination.

- ► Host 30+ tournaments annually
- Attracts 344,000+ tournament & league attendees annually
- ▶ 10 lit fields for adult and youth lacrosse, field hockey, football, soccer, rugby and ultimate frisbee tournaments