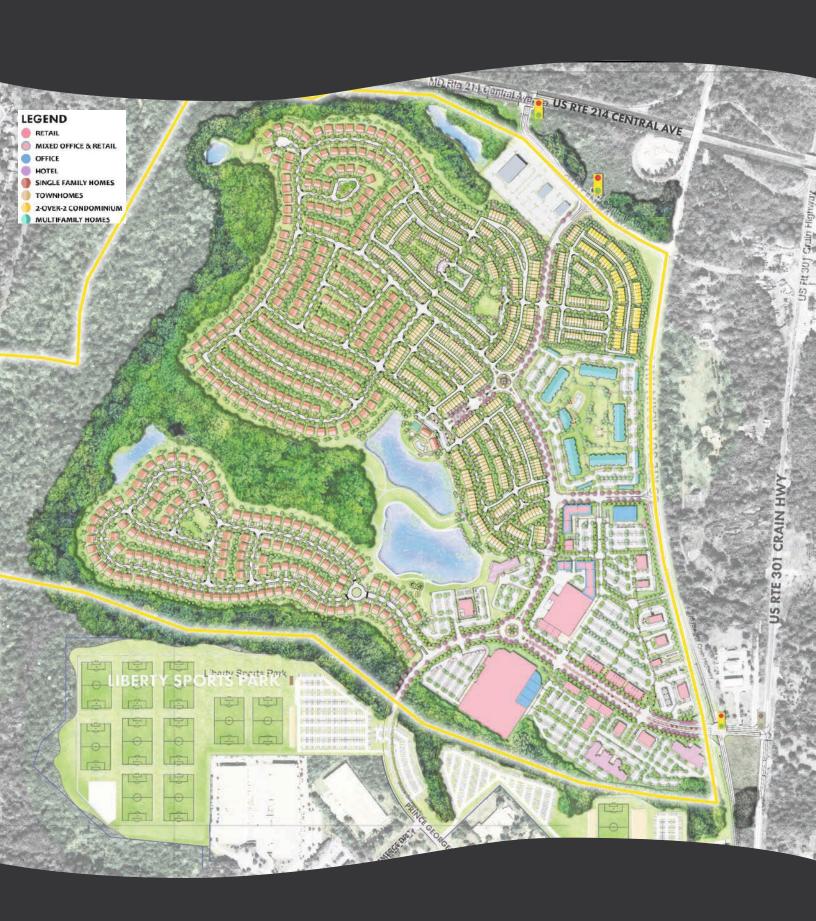

# Delivering Q3 2023!

South Lake is a new, 381± acre mixed-use development in Bowie, Maryland. The site is under construction and includes residential homes, commercial space, and recreation areas.

South Lake Marketplace is poised to be Bowie's new destination retail & entertainment center. Commercial space is available for retail, office, hospitality, and more.

#### **AVAILABILITY**

- ▶ Up to 600,000 square feet of commercial space
- Anchor, pad, and in-line sites
- Flexible deal structures

#### RAPIDLY DEVELOPING MARKET

- Adjoins Liberty Sports Park, the Mid-Atlantic region's premier sports tournament venue attracting over 500,000 visitors annually. Liberty Sports Park opened in 2022.
- ► Closest retail to major employment centers Collington Trade Zone & National Capital Business Park, featuring 8+ million square feet

#### **ACCESS & VISIBILITY ALONG ROUTE 301**

- Main entrance at fully signalized intersection with Crain Highway (Route 301), northand southbound lanes; additional entrance at Central Avenue (Route 214)
- Multiple points in ingress/egress along Crain Highway
- ▶ 3,600+ feet of frontage
- Prominent pylon signage