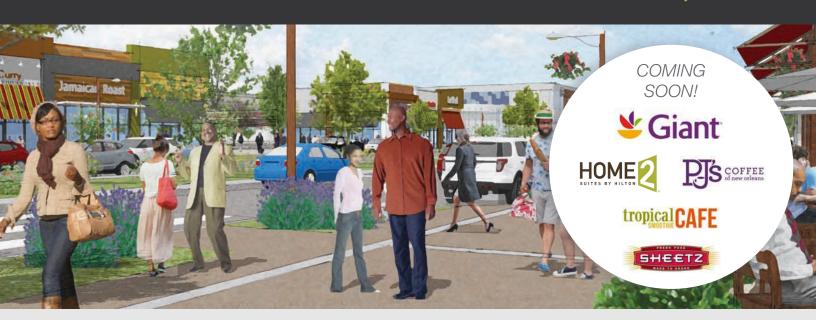

## PHASE I RETAIL NOW LEASING!

New Destination Retail Center in the DC Region

Up to 600,000 square feet of commercial space available

#### **AVAILABILITY**

- ▶ Up to 600,000 square feet of commercial space
- Anchor, pad, and in-line sites
- Flexible deal structures