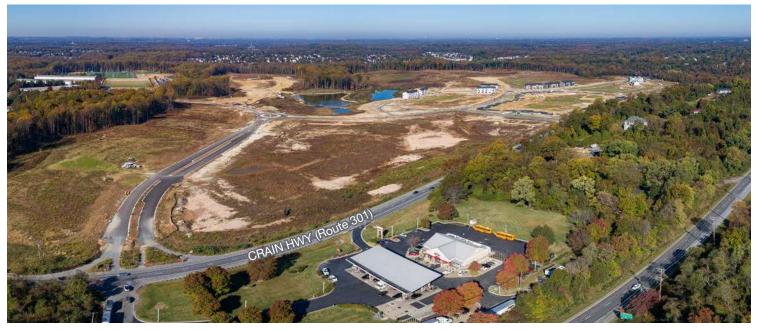

# Delivering Q3 2023!

South Lake is a new, 381± acre mixed-use development in Bowie, Maryland. The site is under construction and includes residential homes, commercial space, and recreation areas.

South Lake Marketplace is poised to be Bowie's new destination retail & entertainment center. Commercial space is available for retail, office, hospitality, and more.

#### **ACCESS & VISIBILITY ALONG ROUTE 301**

- Main entrance at fully signalized intersection with Crain Highway (Route 301), northand southbound lanes; additional entrance at Central Avenue (Route 214)
- Multiple points in ingress/egress along Crain Highway
- ▶ 3,600+ feet of frontage
- Prominent pylon signage