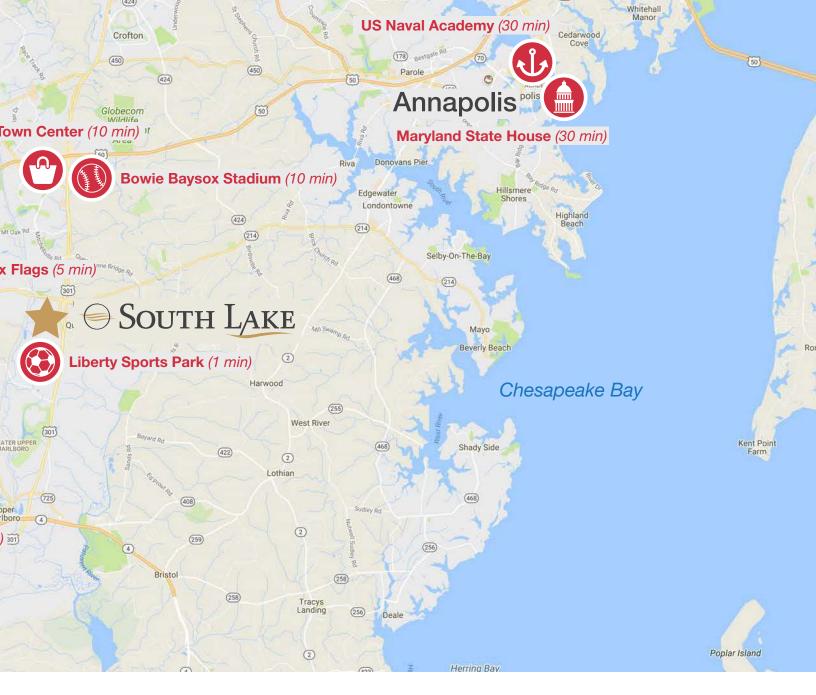

#### REGIONAL LOCATION

- Ideally situated between Washington DC and Annapolis, Maryland
- Quick access to major highways including Route 301, Route 50, the Capital Beltway (I-495) and I-95
- Near Joint Base Andrews, NASA Goddard Space Flight Center and other federal agencies