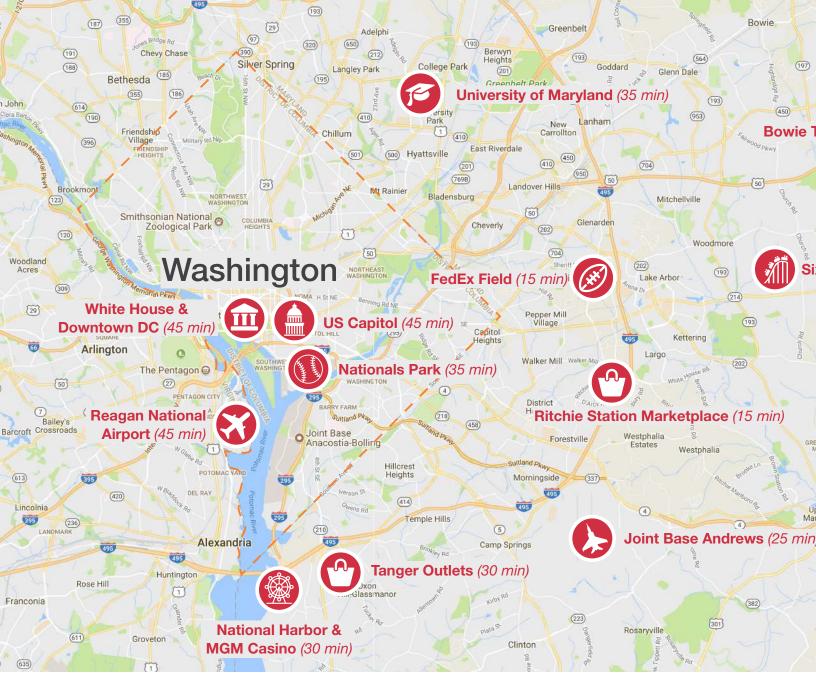

#### **REGIONAL LOCATION**

- ▶ Ideally situated between Washington DC and Annapolis, Maryland
- Quick access to major highways including Route 301, Route 50, the Capital Beltway (I-495) and I-95
- Near Joint Base Andrews, NASA Goddard Space Flight Center and other federal agencies