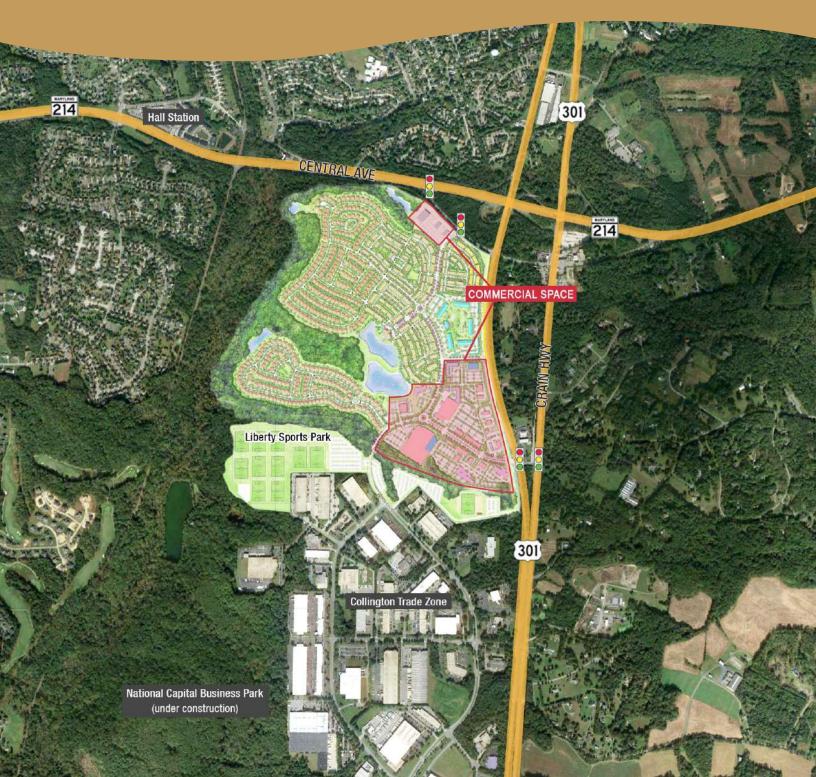

#### RAPIDLY DEVELOPING MARKET

- Adjoins Liberty Sports Park, the Mid-Atlantic region's premier sports tournament venue attracting over 500,000 visitors annually. Liberty Sports Park opened in 2022.
- Closest retail to major employment centers Collington Trade Zone & National Capital Business Park, featuring 8+ million square feet

#### ACCESS & VISIBILITY ALONG ROUTE 301

- Main entrance at fully signalized intersection with Crain Highway (Route 301), northand southbound lanes; additional entrance at Central Avenue (Route 214)
- Multiple points in ingress/egress along Crain Highway
- ► 3,600+ feet of frontage
- Prominent pylon signage

#### **REGIONAL LOCATION**

- ▶ Ideally situated between Washington DC and Annapolis, Maryland
- Quick access to major highways including Route 301, Route 50, the Capital Beltway (I-495) and I-95
- Near Joint Base Andrews, NASA Goddard Space Flight Center and other federal agencies