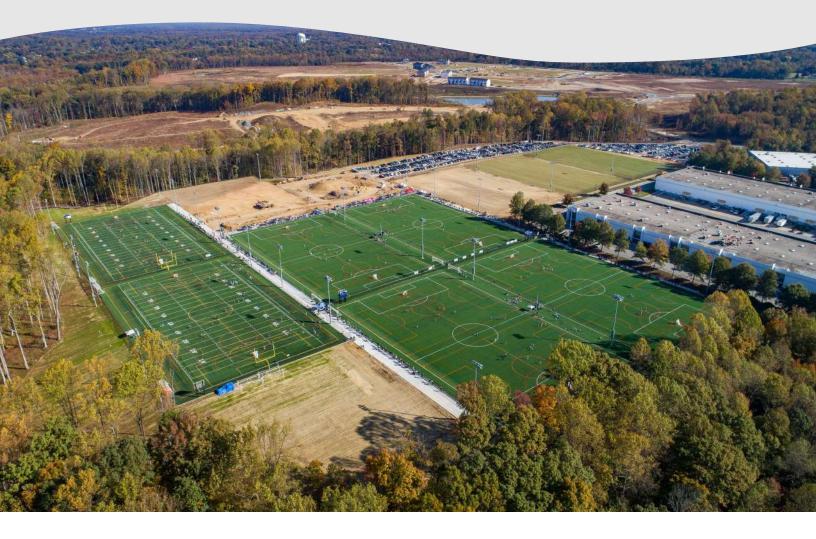

#### RAPIDLY DEVELOPING MARKET

- Adjoins Liberty Sports Park, the Mid-Atlantic region's premier sports tournament venue attracting over 500,000 visitors annually. Liberty Sports Park opened in 2022.
- Closest retail to major employment centers Collington Trade Zone & National Capital Business Park, featuring 8+ million square feet

#### ADJOINS LIBERTY SPORTS PARK

Liberty Sports Park, opened in Fall 2022, is the Mid-Atlantic region's premier sports vacation destination.

- ► Host 30+ tournaments annually
- Attracts 344,000+ tournament & league attendees annually
- 10 lit fields for adult and youth lacrosse, field hockey, football, soccer, rugby and ultimate frisbee tournaments