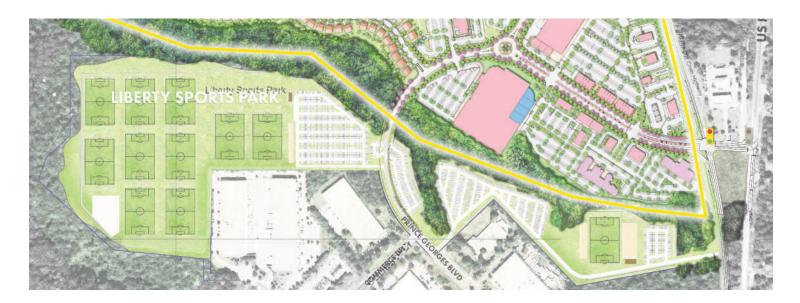

#### RAPIDLY DEVELOPING MARKET

- Adjoins Liberty Sports Park, the Mid-Atlantic region's premier sports tournament venue attracting over 500,000 visitors annually. Liberty Sports Park opened in 2022.
- Closest retail to major employment centers Collington Trade Zone & National Capital Business Park, featuring 8+ million square feet

#### ADJOINS LIBERTY SPORTS PARK

Liberty Sports Park, opened in Fall 2022, is the Mid-Atlantic region's premier sports vacation destination.

- ► Host 30+ tournaments annually
- Attracts 344,000+ tournament & league attendees annually
- 10 lit fields for adult and youth lacrosse, field hockey, football, soccer, rugby and ultimate frisbee tournaments