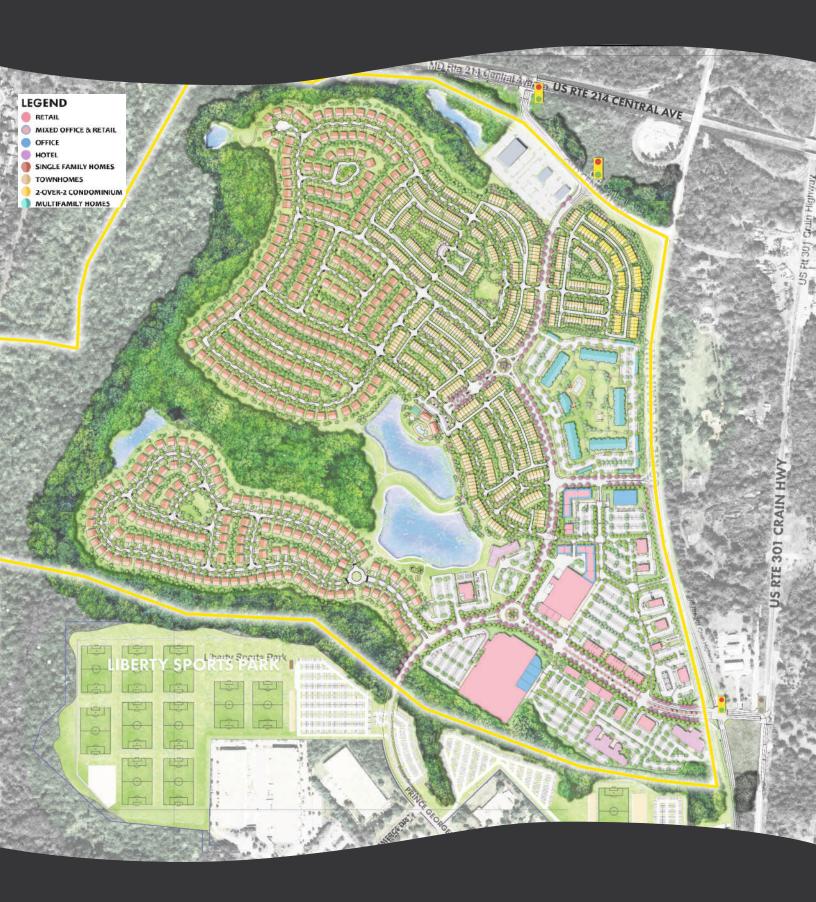

# PHASE I RETAIL NOW LEASING!

New Destination Retail Center in the DC Region Up to 600,000 square feet of commercial space available

South Lake is a new, 381± acre mixed-use development in Bowie, Maryland. The site is under construction and includes residential homes, commercial space, and recreation areas.

#### RAPIDLY DEVELOPING MARKET

- Adjoins Liberty Sports Park, the Mid-Atlantic region's premier sports tournament venue attracting over 500,000 visitors annually. Liberty Sports Park opened in 2022.
- Closest retail to major employment centers Collington Trade Zone & National Capital Business Park, featuring 8+ million square feet

#### ACCESS & VISIBILITY ALONG ROUTE 301

- Main entrance at fully signalized intersection with Crain Highway (Route 301), northand southbound lanes; additional entrance at Central Avenue (Route 214)
- Multiple points in ingress/egress along Crain Highway
- ► 3,600+ feet of frontage
- Prominent pylon signage

#### ADJOINS LIBERTY SPORTS PARK

Liberty Sports Park, opened in Fall 2022, is the Mid-Atlantic region's premier sports vacation destination.

- ► Host 30+ tournaments annually
- Attracts 344,000+ tournament & league attendees annually
- 10 lit fields for adult and youth lacrosse, field hockey, football, soccer, rugby and ultimate frisbee tournaments