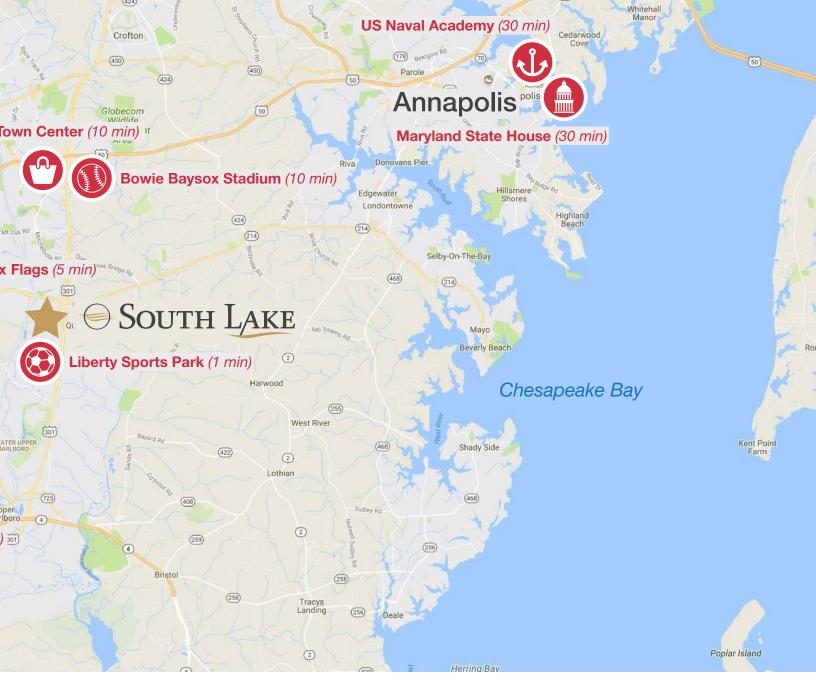

#### RAPIDLY DEVELOPING MARKET

- Adjoins Liberty Sports Park, the Mid-Atlantic region's premier sports tournament venue attracting over 500,000 visitors annually. Liberty Sports Park opened in 2022.
- Closest retail to major employment centers Collington Trade Zone & National Capital Business Park, featuring 8+ million square feet

#### **REGIONAL LOCATION**

- ▶ Ideally situated between Washington DC and Annapolis, Maryland
- Quick access to major highways including Route 301, Route 50, the Capital Beltway (I-495) and I-95
- Near Joint Base Andrews, NASA Goddard Space Flight Center and other federal agencies