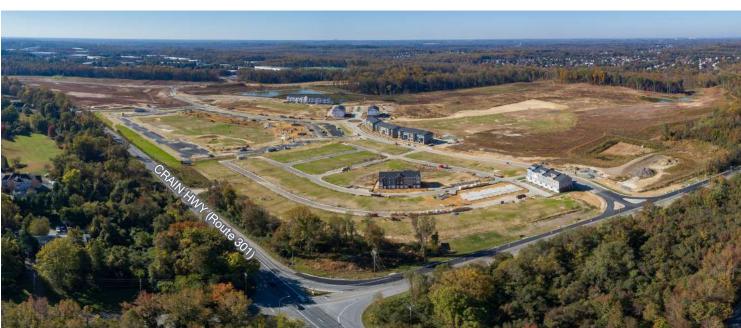

# PHASE I RETAIL NOW LEASING!

New Destination Retail Center in the DC Region Up to 600,000 square feet of commercial space available

South Lake is a new, 381± acre mixed-use development in Bowie, Maryland. The site is under construction and includes residential homes, commercial space, and recreation areas.

#### ACCESS & VISIBILITY ALONG ROUTE 301

- Main entrance at fully signalized intersection with Crain Highway (Route 301), northand southbound lanes; additional entrance at Central Avenue (Route 214)
- Multiple points in ingress/egress along Crain Highway
- ► 3,600+ feet of frontage
- Prominent pylon signage