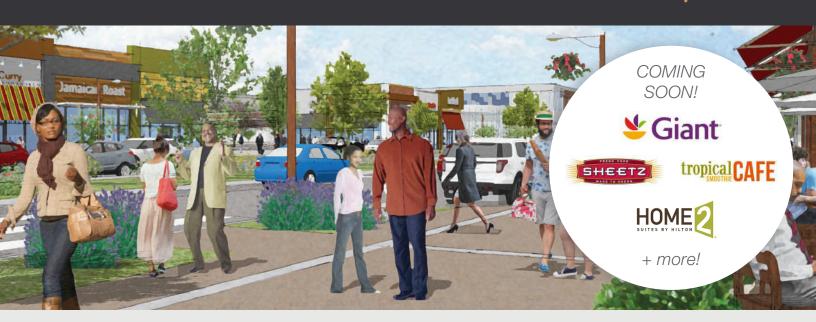

# PHASE I RETAIL NOW LEASING!

New Destination Retail Center in the DC Region

Up to 600,000 square feet of commercial space available

#### **AVAILABILITY**

- ▶ Up to 600,000 square feet of commercial space
- Anchor, pad, and in-line sites
- Flexible deal structures