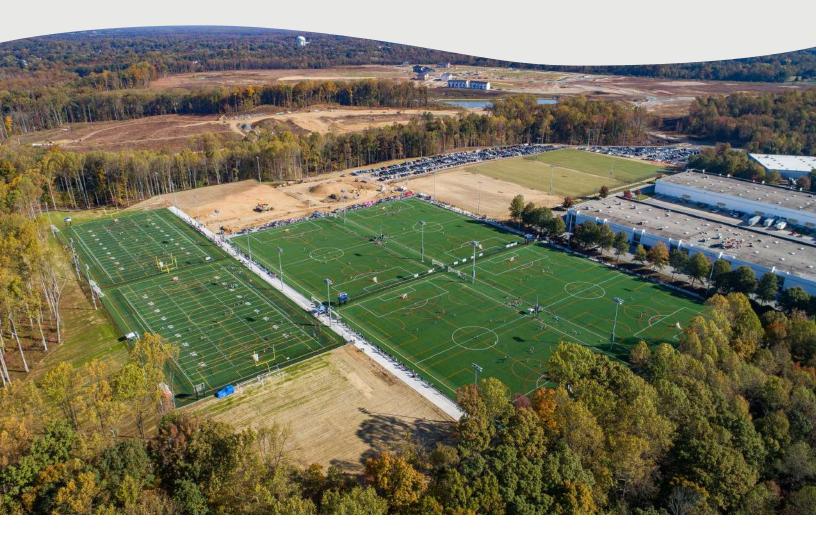

#### RAPIDLY DEVELOPING MARKET

- Adjoins Liberty Sports Park, the Mid-Atlantic region's premier sports tournament venue attracting over 500,000 visitors annually. Liberty Sports Park opened in 2022.
- Closest retail to major employment centers Collington Trade Zone & National Capital Business Park, featuring 8+ million square feet

## ADJOINS LIBERTY SPORTS PARK

Liberty Sports Park, opened in Fall 2022, is the Mid-Atlantic region's premier sports vacation destination.

- ► Host 30+ tournaments annually
- Attracts 344,000+ tournament & league attendees annually
- ▶ 10 lit fields for adult and youth lacrosse, field hockey, football, soccer, rugby and ultimate frisbee tournaments