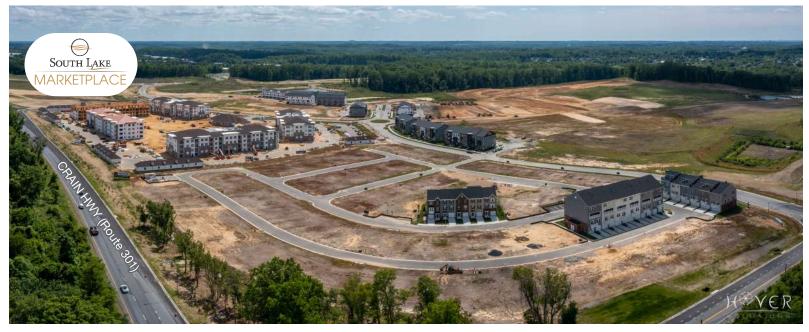

# Delivering Q2 2024!

South Lake is a new, 381± acre mixed-use development in Bowie, Maryland. The site is under construction and includes residential homes, commercial space, and recreation areas.

South Lake Marketplace is poised to be Bowie's new destination retail & entertainment center. Commercial space is available for retail, office, hospitality, and more.

#### **AVAILABILITY**

- ▶ Up to 600,000 square feet of commercial space
- Anchor, pad, and in-line sites
- Flexible deal structures

### **ACCESS & VISIBILITY ALONG ROUTE 301**

- Main entrance at fully signalized intersection with Crain Highway (Route 301), northand southbound lanes; additional entrance at Central Avenue (Route 214)
- Multiple points in ingress/egress along Crain Highway
- ▶ 3,600+ feet of frontage
- Prominent pylon signage