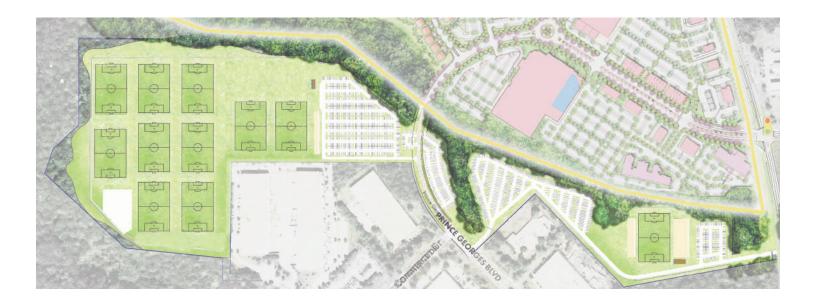

#### RAPIDLY DEVELOPING MARKET

- Adjoins Liberty Sports Park, the Mid-Atlantic region's premier sports tournament venue attracting over 500,000 visitors annually. Liberty Sports Park opened in 2022.
- Closest retail to major employment centers Collington Trade Zone & National Capital Business Park, featuring 8+ million square feet

## ADJOINS LIBERTY SPORTS PARK

Liberty Sports Park, opened in Fall 2022, is the Mid-Atlantic region's premier sports vacation destination.

- ► Host 30+ tournaments annually
- Attracts 344,000+ tournament & league attendees annually
- ▶ 10 lit fields for adult and youth lacrosse, field hockey, football, soccer, rugby and ultimate frisbee tournaments