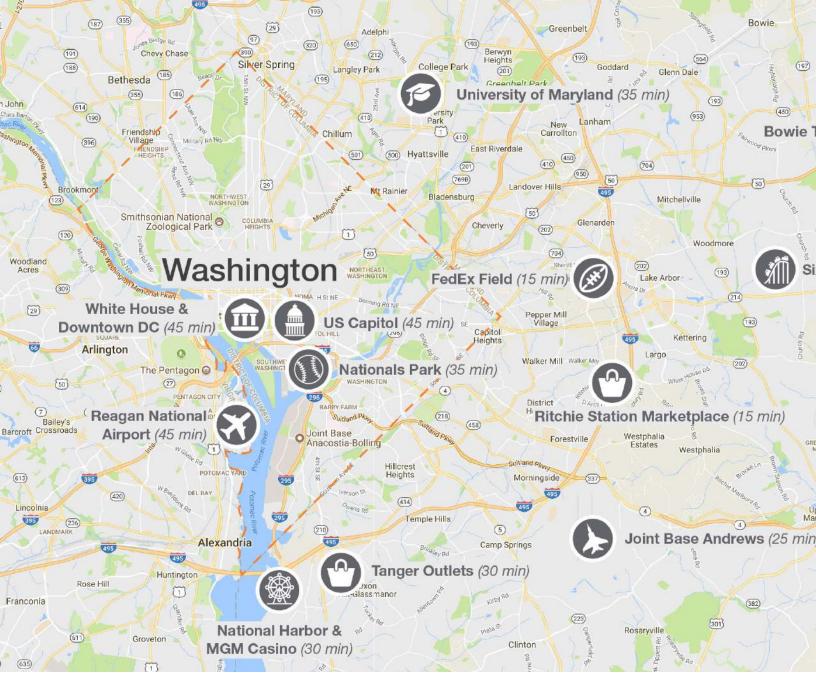

### **REGIONAL LOCATION**

- Ideally situated between Washington DC and Annapolis, Maryland
- Quick access to major highways including Route 301, Route 50, the Capital Beltway (I-495) and I-95
- Near Joint Base Andrews, NASA Goddard Space Flight Center and other federal agencies