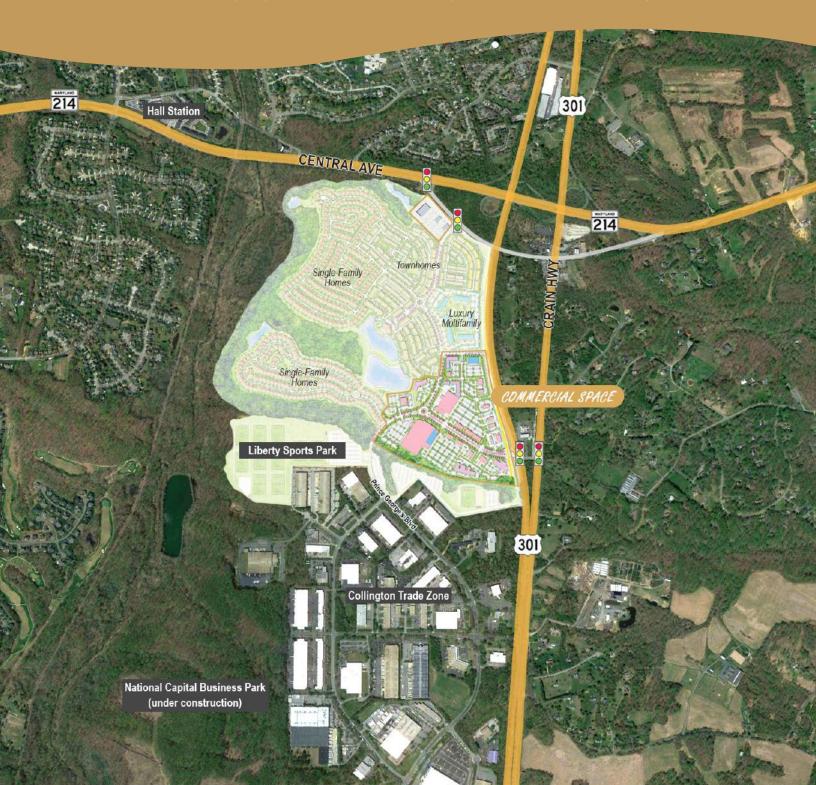

# Delivering Q2 2024!

South Lake is a new, 381± acre mixed-use development in Bowie, Maryland. The site is under construction and includes residential homes, commercial space, and recreation areas.

South Lake Marketplace is poised to be Bowie's new destination retail & entertainment center. Commercial space is available for retail, office, hospitality, and more.

#### RAPIDLY DEVELOPING MARKET

- Adjoins Liberty Sports Park, the Mid-Atlantic region's premier sports tournament venue attracting over 500,000 visitors annually. Liberty Sports Park opened in 2022.
- Closest retail to major employment centers Collington Trade Zone & National Capital Business Park, featuring 8+ million square feet

### **ACCESS & VISIBILITY ALONG ROUTE 301**

- Main entrance at fully signalized intersection with Crain Highway (Route 301), northand southbound lanes; additional entrance at Central Avenue (Route 214)
- Multiple points in ingress/egress along Crain Highway
- ▶ 3,600+ feet of frontage
- Prominent pylon signage

### **REGIONAL LOCATION**

- Ideally situated between Washington DC and Annapolis, Maryland
- Quick access to major highways including Route 301, Route 50, the Capital Beltway (I-495) and I-95
- Near Joint Base Andrews, NASA Goddard Space Flight Center and other federal agencies