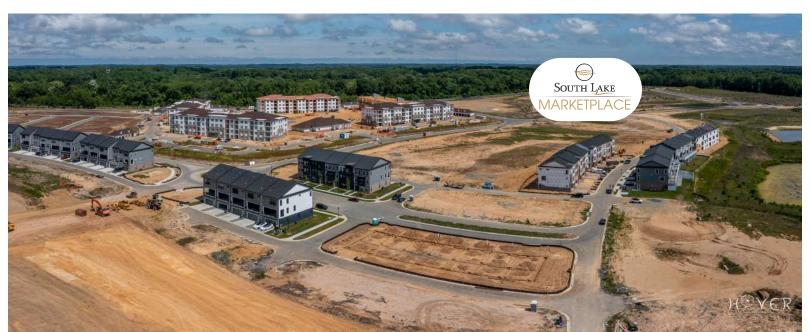

# Delivering Q2 2024!

South Lake is a new, 381± acre mixed-use development in Bowie, Maryland. The site is under construction and includes residential homes, commercial space, and recreation areas.

South Lake Marketplace is poised to be Bowie's new destination retail & entertainment center. Commercial space is available for retail, office, hospitality, and more.