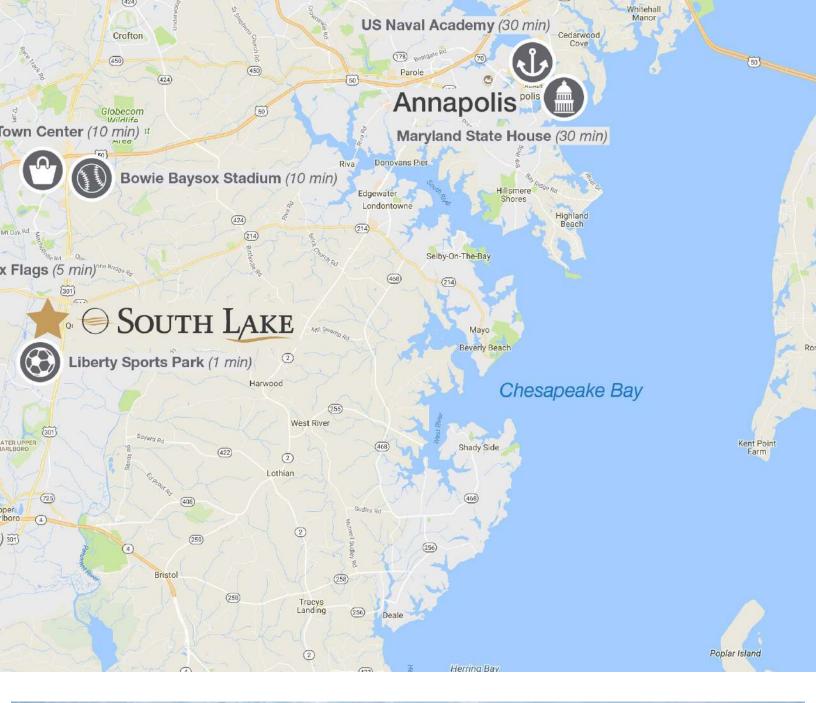

#### RAPIDLY DEVELOPING MARKET

- Adjoins Liberty Sports Park, the Mid-Atlantic region's premier sports tournament venue attracting over 500,000 visitors annually. Liberty Sports Park opened in 2022.
- Closest retail to major employment centers Collington Trade Zone & National Capital Business Park, featuring 8+ million square feet

### **REGIONAL LOCATION**

- Ideally situated between Washington DC and Annapolis, Maryland
- Quick access to major highways including Route 301, Route 50, the Capital Beltway (I-495) and I-95
- Near Joint Base Andrews, NASA Goddard Space Flight Center and other federal agencies

## ADJOINS LIBERTY SPORTS PARK

Liberty Sports Park, opened in Fall 2022, is the Mid-Atlantic region's premier sports vacation destination.

- ► Host 30+ tournaments annually
- Attracts 344,000+ tournament & league attendees annually
- ▶ 10 lit fields for adult and youth lacrosse, field hockey, football, soccer, rugby and ultimate frisbee tournaments