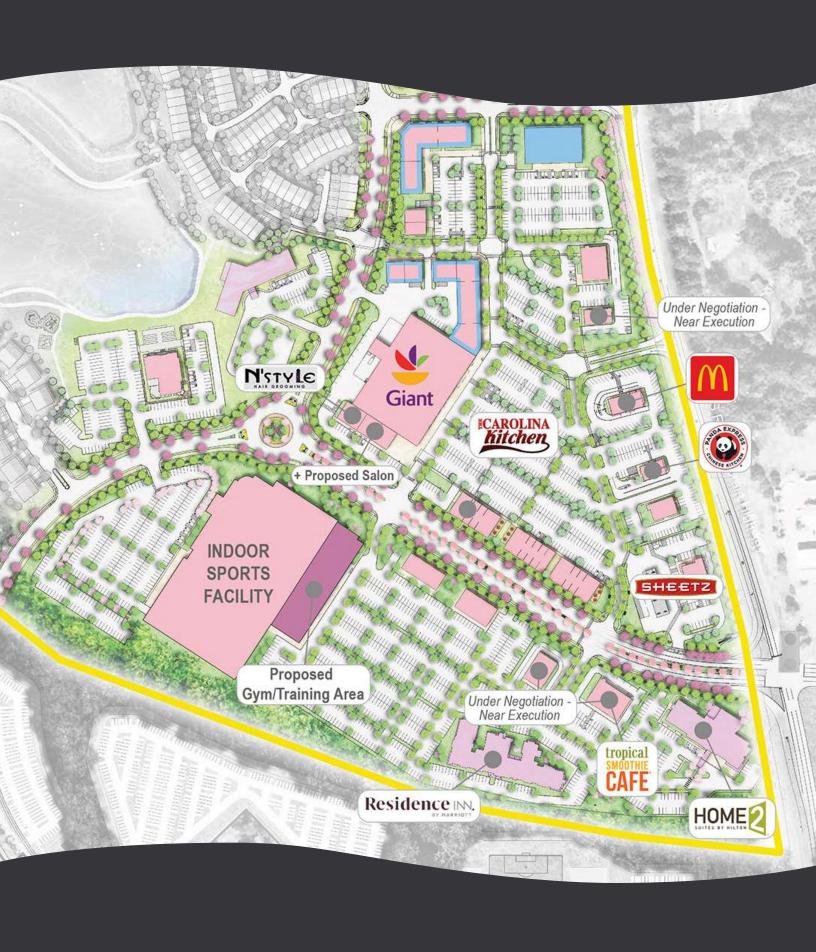

# PHASE I RETAIL NOW LEASING!

New Destination Retail Center in the DC Region

Up to 600,000 square feet of commercial space available

#### **AVAILABILITY**

- ▶ Up to 600,000 square feet of commercial space
- Anchor, pad, and in-line sites
- Flexible deal structures

### **ACCESS & VISIBILITY ALONG ROUTE 301**

- Main entrance at fully signalized intersection with Crain Highway (Route 301), northand southbound lanes; additional entrance at Central Avenue (Route 214)
- Multiple points in ingress/egress along Crain Highway
- ▶ 3,600+ feet of frontage
- Prominent pylon signage