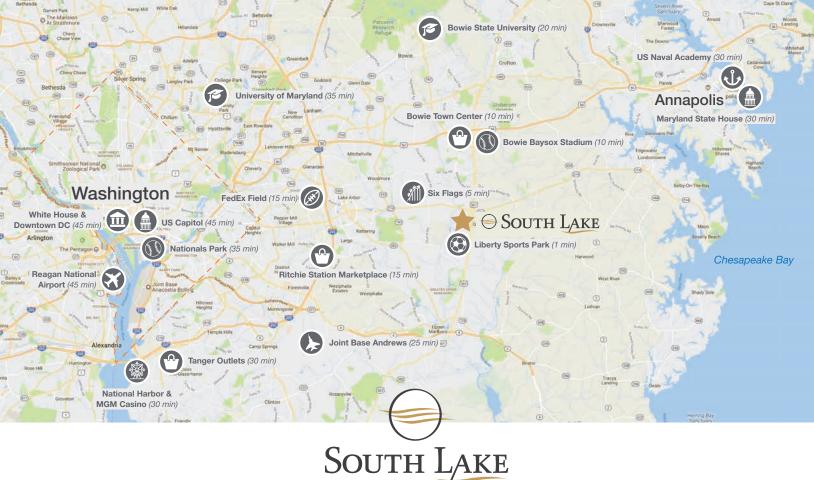

#### **Regional Location**

- Ideally situated between Washington DC and Annapolis, Maryland
- Quick access to major highways including Route 301, Route 50, the Capital Beltway (I-495) and I-95
- Near Joint Base Andrews, NASA Goddard Space Flight Center and other federal agencies