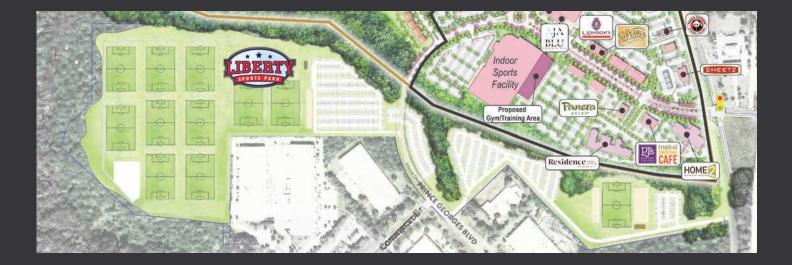

### Adjoins Liberty Sports Park

#### LIBERTY SPORTS PARK, OPENED IN FALL 2022, IS THE MID-ATLANTIC REGION'S PREMIER SPORTS VACATION DESTINATION.

• Host 30+ tournaments annually

- Attracts 344,000+ tournament & league attendees annually
- 10 lit fields for adult and youth lacrosse, field hockey, football, soccer, rugby and ultimate frisbee tournaments

## Rapidly Developing Market • Adjoins Liberty Sports Park, the Mid-Atlantic region's premier sports tournament venue

- Closest retail to major employment centers Collington Trade Zone & National Capital Business Park, featuring 8+ million square feet