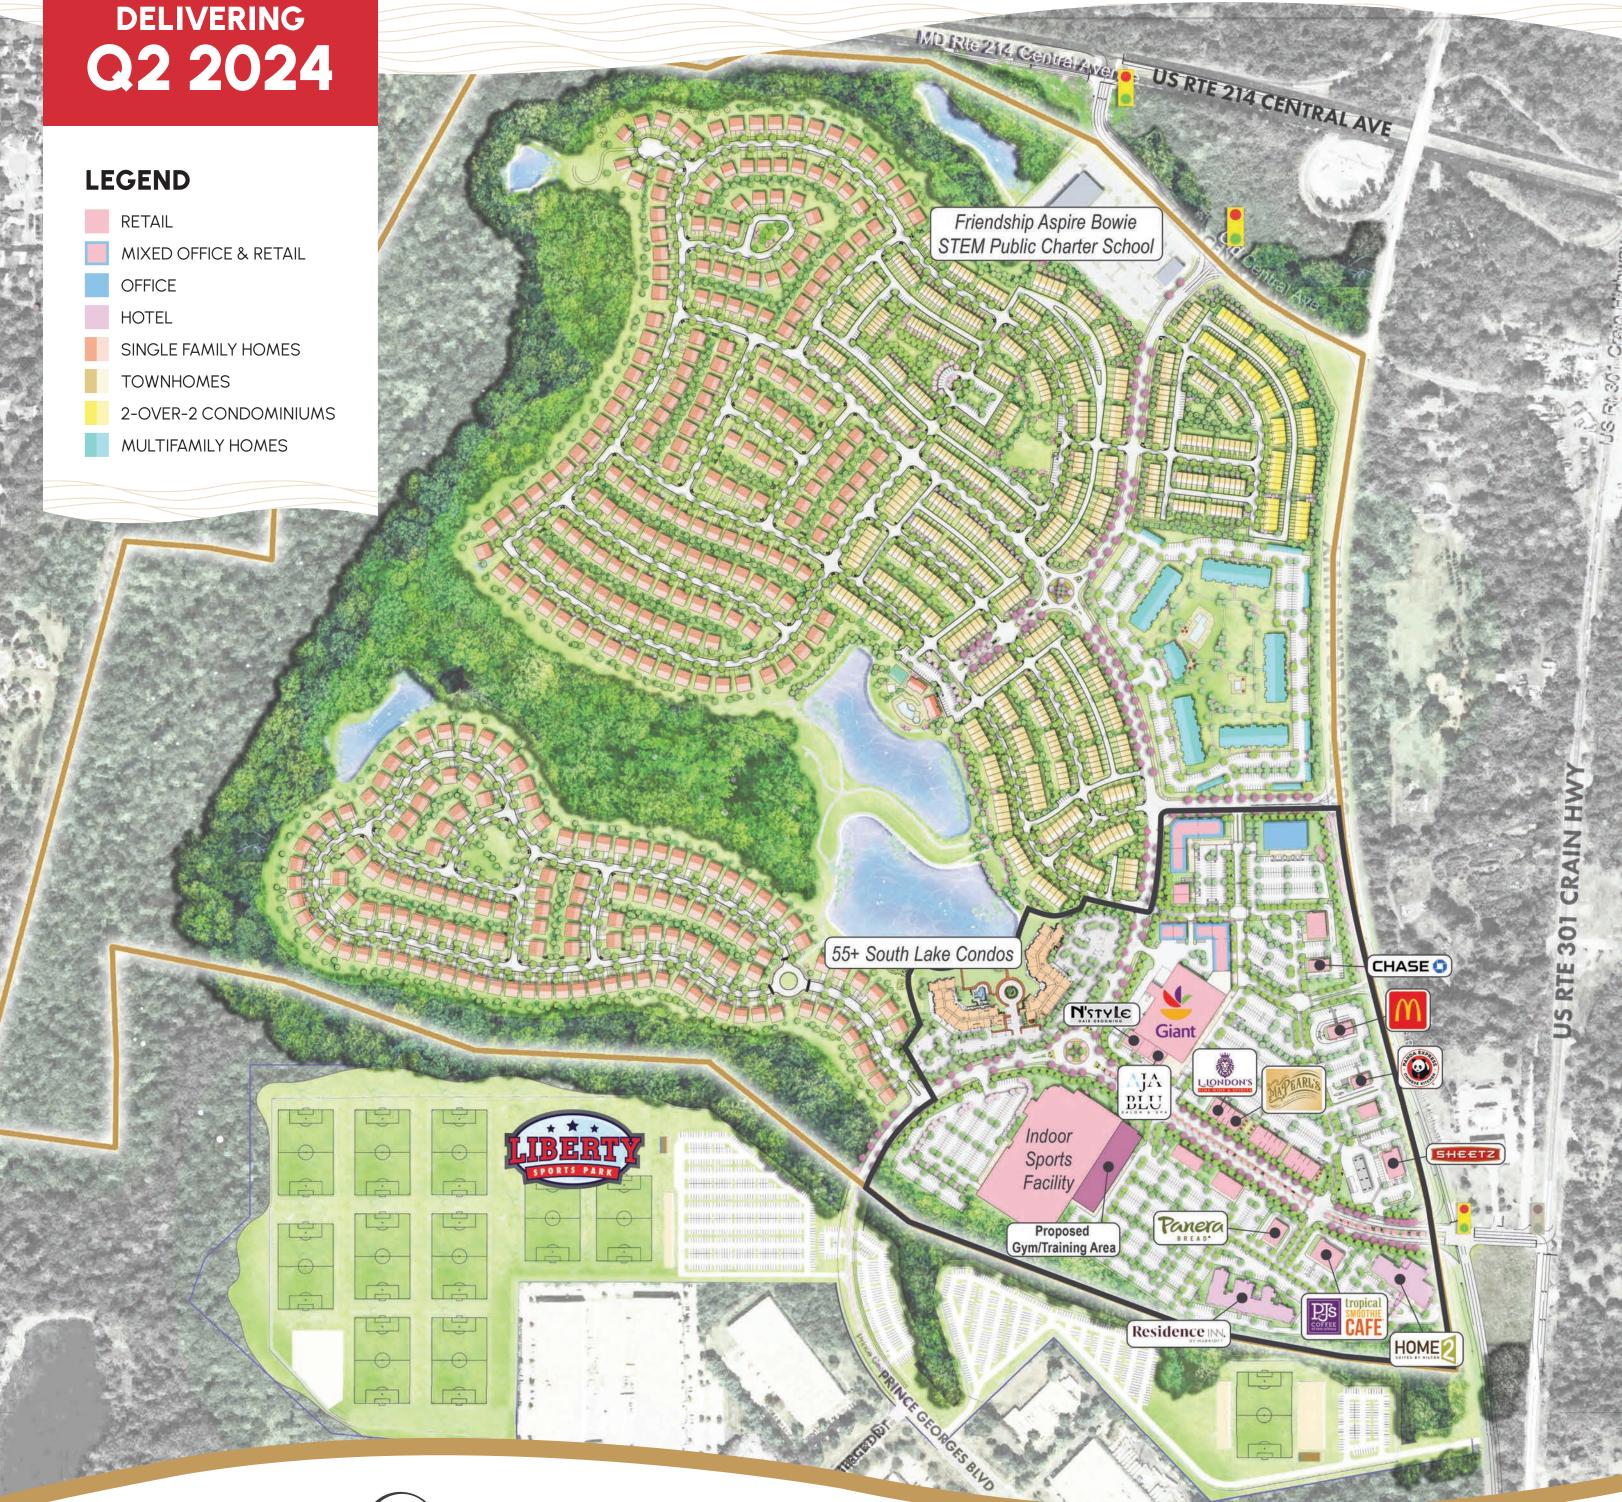

## DELIVERING

- SINGLE FAMILY HOMES
- 2-OVER-2 CONDOMINIUMS

## The Bowie Place to Love

South Lake is a new, 381± acre mixed-use development in Bowie, Maryland. The site is under construction and includes residential homes, commercial space, and recreation areas.

#### **Availability**

• Up to 600,000 square feet of commercial space (anchor, pad, and in-line sites) Flexible deal structures