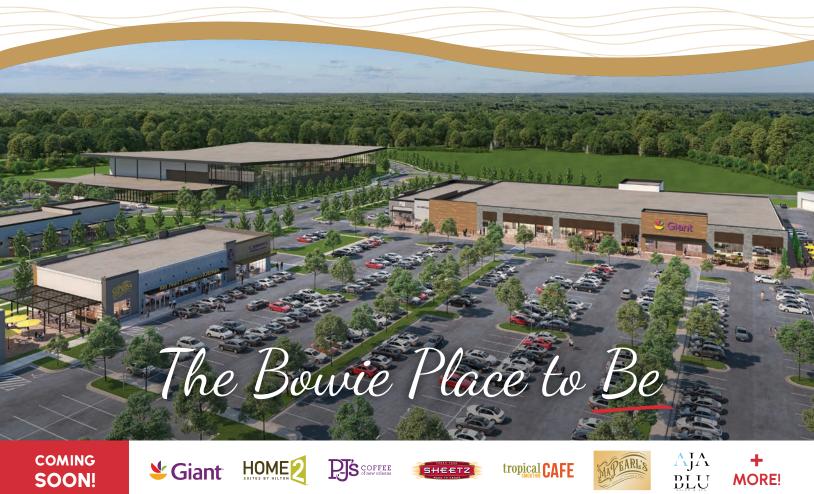

## The Bowie Place to Love

South Lake is a new, 381± acre mixed-use development in Bowie, Maryland. The site is under construction and includes residential homes, commercial space, and recreation areas.

South Lake Marketplace is poised to be Bowie's new destination retail & entertainment center. Commercial space is available for retail, office, hospitality, and more.

#### **Availability**

• Up to 600,000 square feet of commercial space (anchor, pad, and in-line sites) Flexible deal structures