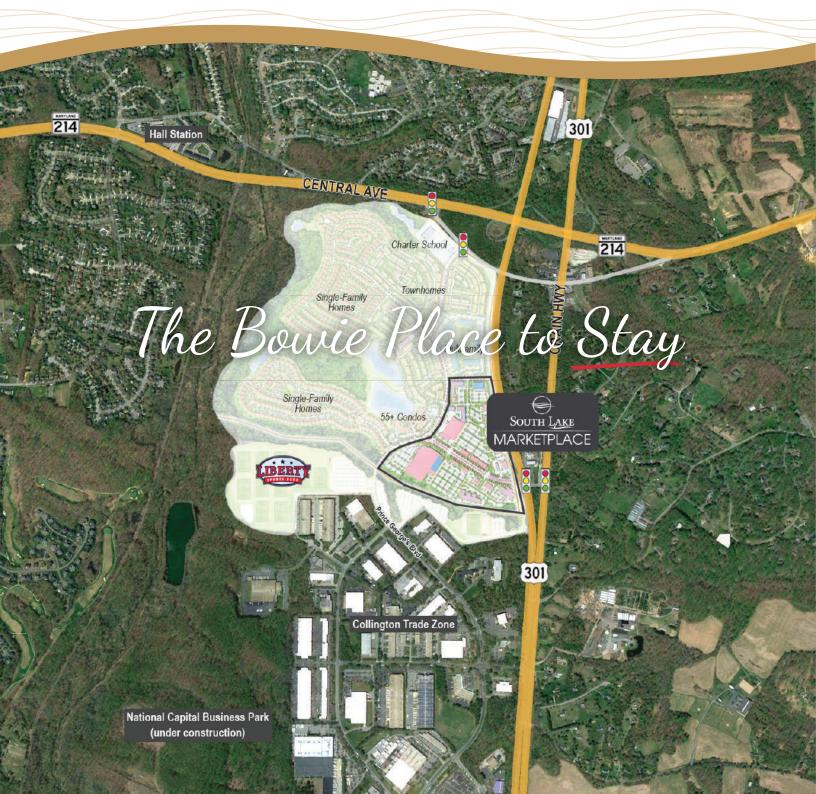

## The Bowie Place to Love

South Lake is a new, 381± acre mixed-use development in Bowie, Maryland. The site is under construction and includes residential homes, commercial space, and recreation areas.

## Rapidly Developing Market • Adjoins Liberty Sports Park, the Mid-Atlantic region's premier sports tournament venue

- Closest retail to major employment centers Collington Trade Zone & National Capital Business Park, featuring 8+ million square feet

## Access & Visibility Along Route 301 • Main entrance at fully signalized intersection with Crain Highway (Route 301); additional entrance

- at Central Avenue (Route 214)
- Multiple points in ingress/egress along Crain Highway
- 3,600+ feet of frontage
- Prominent pylon signage

#### **Regional Location**

- Ideally situated between Washington DC and Annapolis, Maryland
- Quick access to major highways including Route 301, Route 50, the Capital Beltway (I-495) and I-95
- Near Joint Base Andrews, NASA Goddard Space Flight Center and other federal agencies