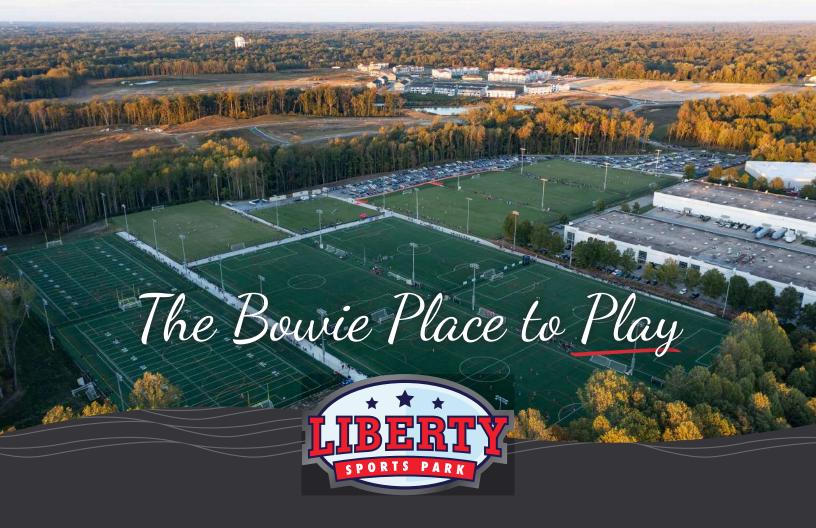

## Adjoins Liberty Sports Park

## LIBERTY SPORTS PARK, OPENED IN FALL 2022, IS THE MID-ATLANTIC REGION'S PREMIER SPORTS VACATION DESTINATION.

- Host 30+ tournaments annually
- Attracts 344,000+ tournament & league attendees annually
- 10 lit fields for adult and youth lacrosse, field hockey, football, soccer, rugby and ultimate frisbee tournaments