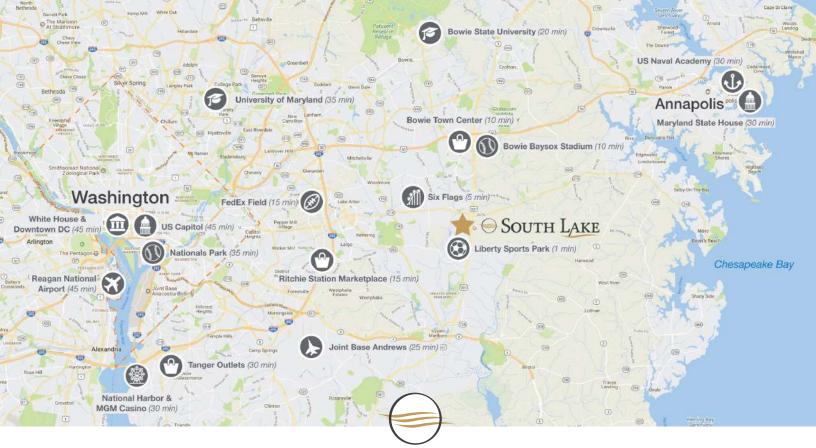

#### **Regional Location**

- · Closest retail to major employment centers Collington Trade Zone & National Capital Business Park, featuring 8M+ SF
- Ideally situated between Washington DC and Annapolis, Maryland
- Quick access to major highways including Route 301, Route 50, the Capital Beltway (1-495) and 1-95
- Near Joint Base Andrews, NASA Goddard Space Flight Center and other federal agencies