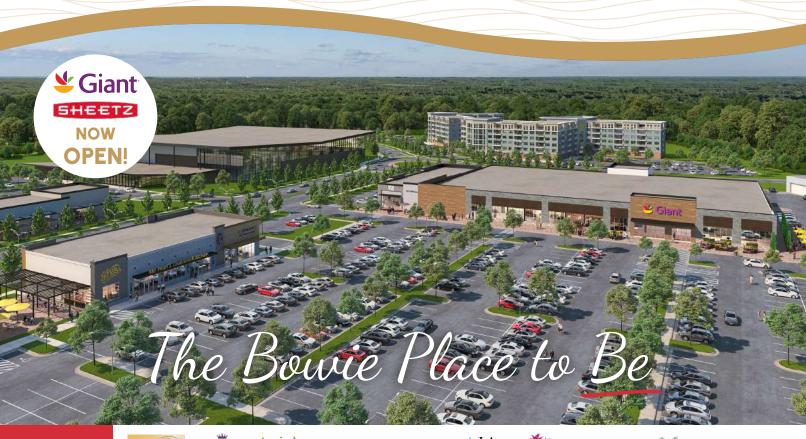

### The DC Region's New Sports Tourism Destination

UP TO 600,000 SQUARE FEET OF COMMERCIAL SPACE

South Lake Marketplace is poised to be Bowie's new destination retail & entertainment center. Commercial space is available for retail, office, hospitality, and more.

#### **Availability**

• Up to 600,000 square feet of commercial space (anchor, pad, and in-line sites), with flexible deal structures

#### Access & Visibility Along Route 301

- Main entrance at fully signalized intersection with Crain Highway (Route 301); additional entrance at Central Avenue (Route 214)
- Multiple points in ingress/egress along Crain Highway
- 3,600+ feet of frontage and prominent pylon signage