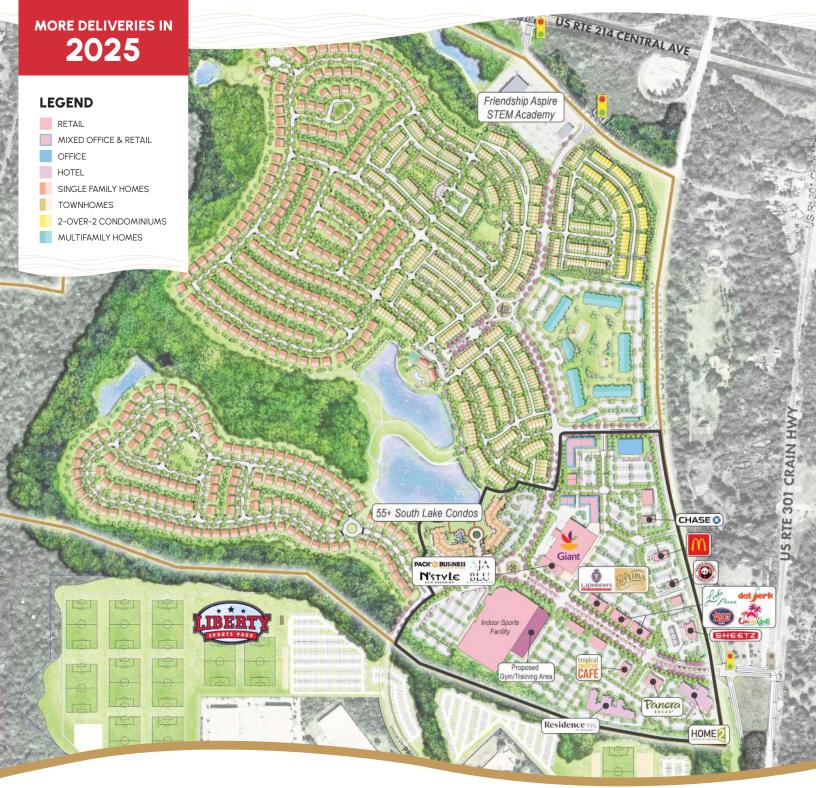

### The DC Region's New Sports Tourism Destination

UP TO 600,000 SQUARE FEET OF COMMERCIAL SPACE

South Lake Marketplace is poised to be Bowie's new destination retail & entertainment center. Commercial space is available for retail, office, hospitality, and more.

#### **Availability**

• Up to 600,000 square feet of commercial space (anchor, pad, and in-line sites), with flexible deal structures

#### Access & Visibility Along Route 301

- Main entrance at fully signalized intersection with Crain Highway (Route 301); additional entrance at Central Avenue (Route 214)
- Multiple points in ingress/egress along Crain Highway
- 3,600+ feet of frontage and prominent pylon signage

#### **Regional Location**

- · Closest retail to major employment centers Collington Trade Zone & National Capital Business Park, featuring 8M+ SF
- Ideally situated between Washington DC and Annapolis, Maryland
- Quick access to major highways including Route 301, Route 50, the Capital Beltway (1-495) and 1-95
- Near Joint Base Andrews, NASA Goddard Space Flight Center and other federal agencies

## Adjoins Liberty Sports Park