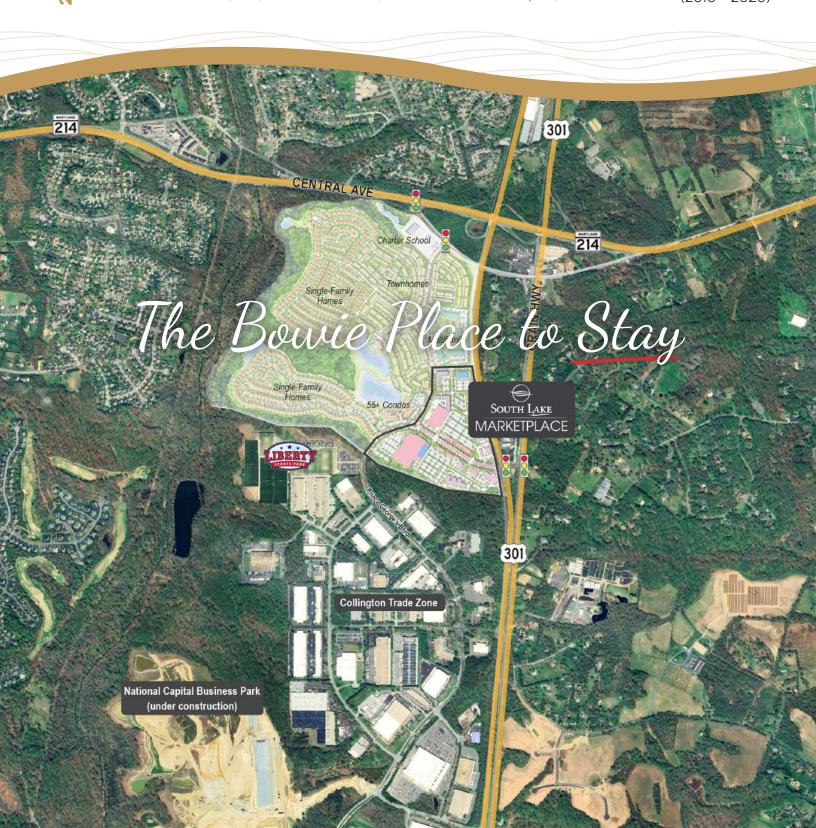

#### Access & Visibility Along Route 301

- Main entrance at fully signalized intersection with Crain Highway (Route 301); additional entrance at Central Avenue (Route 214)
- Multiple points in ingress/egress along Crain Highway
- 3,600+ feet of frontage and prominent pylon signage

#### **Regional Location**

- · Closest retail to major employment centers Collington Trade Zone & National Capital Business Park, featuring 8M+ SF
- Ideally situated between Washington DC and Annapolis, Maryland
- Quick access to major highways including Route 301, Route 50, the Capital Beltway (1-495) and 1-95
- Near Joint Base Andrews, NASA Goddard Space Flight Center and other federal agencies

## Adjoins Liberty Sports Park

## LIBERTY SPORTS PARK, OPENED IN FALL 2022, IS THE MID-ATLANTIC REGION'S PREMIER SPORTS VACATION DESTINATION.

- Host 30+ tournaments annually
- Attracts 344,000+ tournament & league attendees annually
- 10 lit fields for adult and youth lacrosse, field hockey, football, soccer, rugby and ultimate frisbee tournaments