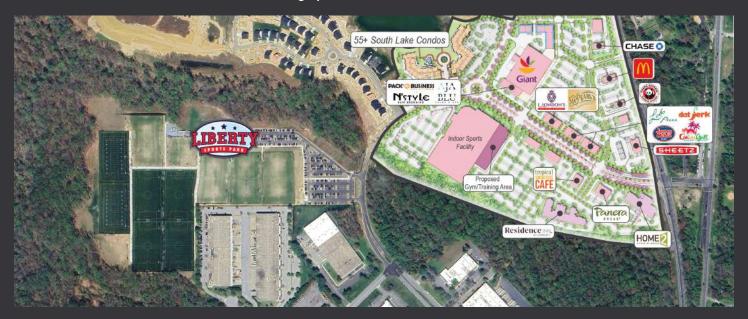

### The DC Region's New Sports Tourism Destination

UP TO 600,000 SQUARE FEET OF COMMERCIAL SPACE

South Lake Marketplace is poised to be Bowie's new destination retail & entertainment center. Commercial space is available for retail, office, hospitality, and more.

## Adjoins Liberty Sports Park